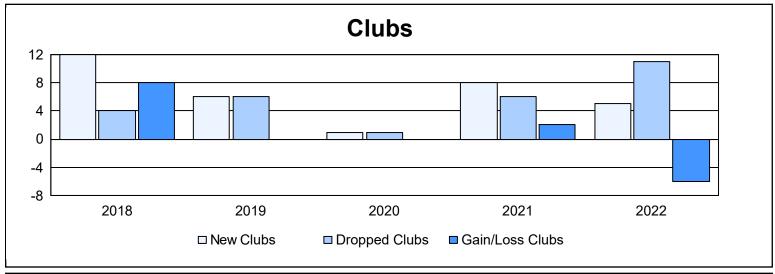

District 320 E As of June 2022 Cumulative

| Year      | New<br>Clubs | Dropped<br>Clubs | Gain/<br>Loss<br>Clubs | New<br>Members | Charter<br>Members | Reinstate<br>Members | Transfer<br>Members | Total<br>Member<br>Added | Total<br>Members<br>Dropped | Gain/<br>Loss<br>Members |
|-----------|--------------|------------------|------------------------|----------------|--------------------|----------------------|---------------------|--------------------------|-----------------------------|--------------------------|
| 2017-2018 | 12           | 4                | 8                      | 541            | 256                | 25                   | 3                   | 825                      | 703                         | 122                      |
| 2018-2019 | 6            | 6                | 0                      | 230            | 191                | 109                  | 3                   | 533                      | 523                         | 10                       |
| 2019-2020 | 1            | 1                | 0                      | 190            | 65                 | 52                   | 15                  | 322                      | 543                         | -221                     |
| 2020-2021 | 8            | 6                | 2                      | 395            | 221                | 55                   | 6                   | 677                      | 547                         | 130                      |
| 2021-2022 | 5            | 11               | -6                     | 452            | 115                | 23                   | 8                   | 598                      | 555                         | 43                       |
| Average   | 6            | 6                | 1                      | 362            | 170                | 53                   | 7                   | 591                      | 574                         | 17                       |